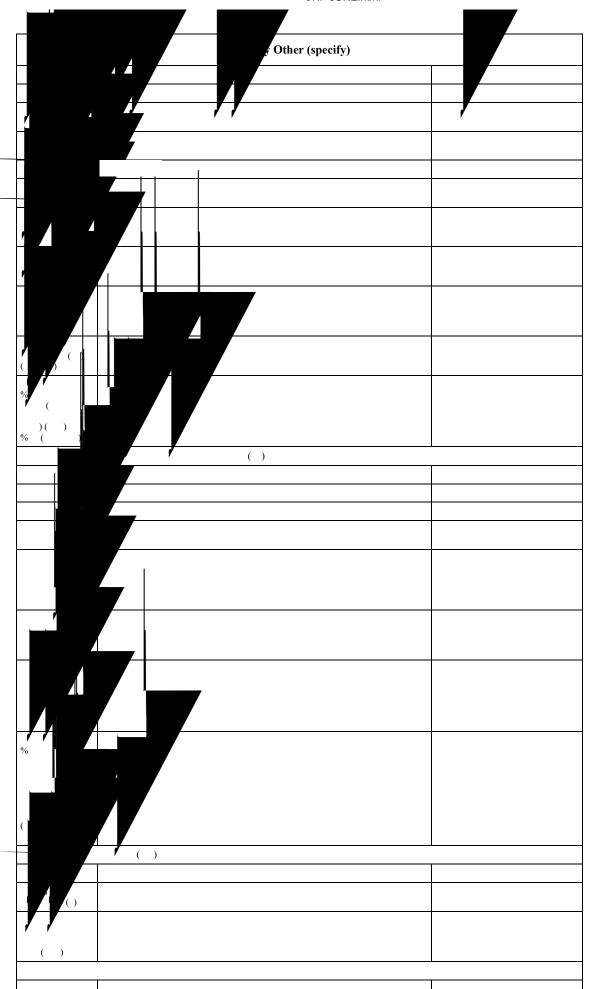

| п |   |   |  |  |  |
|---|---|---|--|--|--|
|   |   | 7 |  |  |  |
|   | 1 | / |  |  |  |

| 7   |  |
|-----|--|
| / 1 |  |

|               | SHF JUNE.Hulli      |   |
|---------------|---------------------|---|
|               | Any Other (specify) |   |
|               |                     |   |
|               |                     | , |
|               |                     |   |
|               |                     |   |
|               |                     |   |
|               |                     |   |
|               |                     |   |
|               |                     |   |
|               |                     |   |
|               |                     |   |
| %             |                     |   |
| )( )<br>% ( ) |                     |   |
|               | ( )                 |   |
|               |                     |   |
|               |                     |   |
|               |                     |   |
|               |                     |   |
| ,             |                     |   |
|               |                     |   |
|               |                     |   |
|               |                     |   |
|               |                     |   |
| %             |                     |   |
|               |                     |   |
|               |                     |   |
|               |                     |   |
|               |                     |   |
|               | )                   |   |
| <i>h</i> %    |                     |   |
| ()            |                     |   |
|               |                     |   |

|                   | SHF JUNE            |     |          |
|-------------------|---------------------|-----|----------|
|                   | Any Other (specify) |     |          |
|                   |                     |     | <b>_</b> |
|                   | ( )                 | ( ) |          |
|                   |                     |     |          |
| _                 |                     |     |          |
|                   |                     |     |          |
| , , 4             |                     |     |          |
|                   |                     |     |          |
|                   |                     |     |          |
|                   |                     |     |          |
| % (<br>% (<br>% ( |                     |     |          |
| % ( )             | ( )                 |     |          |
|                   |                     |     |          |
|                   |                     |     |          |
|                   |                     |     |          |
|                   |                     |     |          |
|                   |                     |     |          |
|                   |                     |     |          |
|                   |                     |     |          |
| %                 |                     |     |          |
|                   |                     |     |          |
|                   |                     |     |          |
| ( )               |                     |     |          |
| ()                |                     |     |          |
| 77                |                     |     |          |
|                   |                     |     |          |