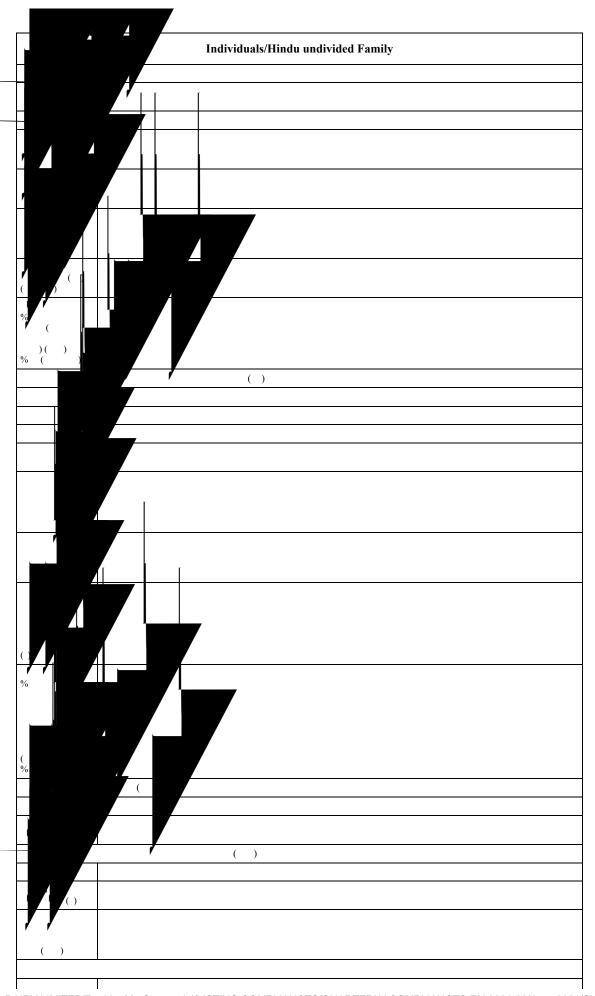

| A                                            |          | Individu | als/Hindu und | ivided Family |  |
|----------------------------------------------|----------|----------|---------------|---------------|--|
| -                                            |          |          |               |               |  |
|                                              |          |          |               |               |  |
|                                              |          |          |               |               |  |
|                                              |          |          |               |               |  |
|                                              |          |          | _             |               |  |
|                                              |          |          |               |               |  |
|                                              |          |          |               |               |  |
|                                              |          |          |               |               |  |
| % (                                          | 77       |          |               |               |  |
| )( )<br>% ( )                                |          |          |               |               |  |
|                                              | , ,      | (        | ( )           |               |  |
|                                              | _        |          |               |               |  |
|                                              |          |          |               |               |  |
|                                              |          |          |               |               |  |
|                                              |          |          |               |               |  |
|                                              |          |          |               |               |  |
|                                              | <b>7</b> |          |               |               |  |
|                                              |          |          |               |               |  |
|                                              |          |          |               |               |  |
| <b>/</b> / / / / / / / / / / / / / / / / / / |          |          |               |               |  |
|                                              |          |          |               |               |  |
|                                              |          |          |               |               |  |
| <u>%</u>                                     |          |          |               |               |  |
|                                              |          |          |               |               |  |
|                                              | <b>/</b> | (        | )             |               |  |
|                                              |          | ,        | ,             |               |  |
| ()                                           |          |          |               |               |  |
| , ,                                          |          |          |               |               |  |